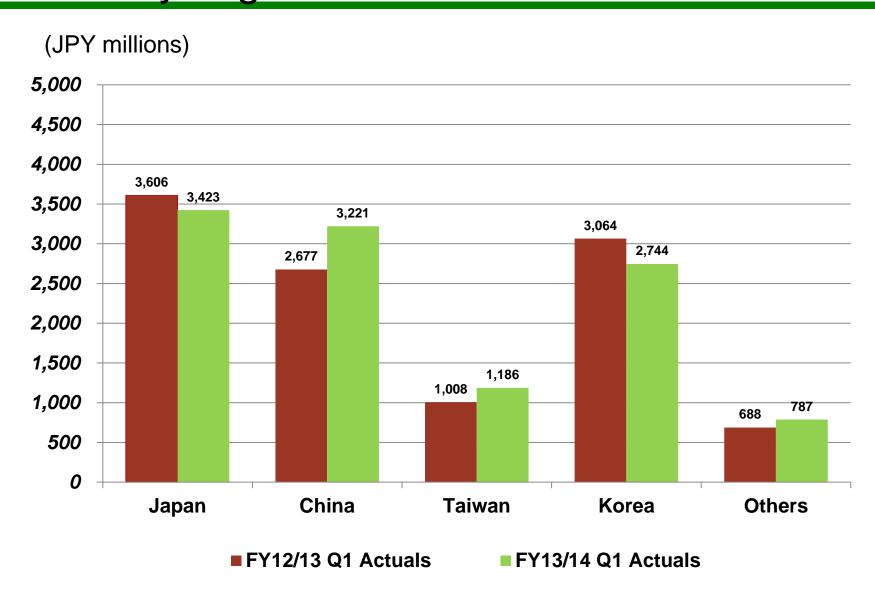

#### □PWB materials

- Sales of the products for smart-phones and in-vehicles equipment increased.
- Total sales volume surpassed the result of same period of the last year and growing steadily.
- Sales and Profits increased due to the effect of weak yen.

#### □FPD materials

- Sales volume decreased drastically year-on-year.
- Sales amount decreased due to the fall in price of sliver.

(JPY billions)

FY12/13 1H Actuals FY12/13 1H Actuals