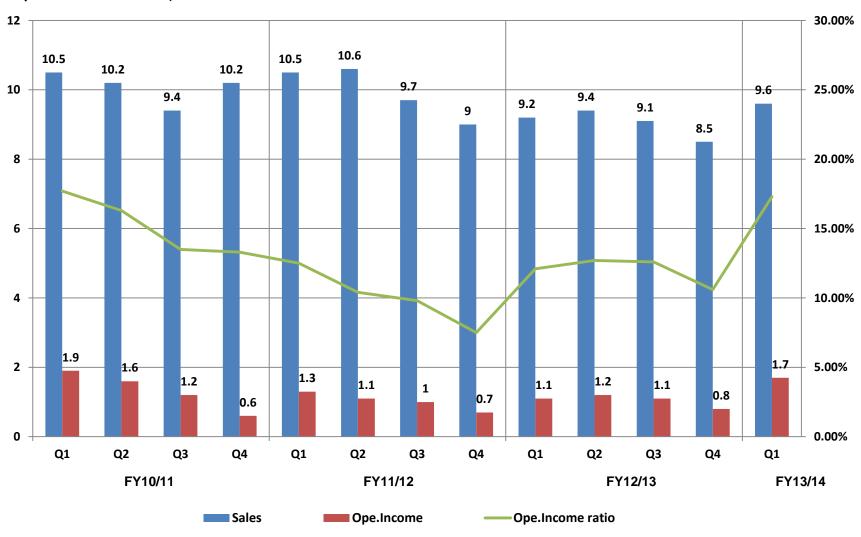

|             |
| JPY/USD                           | 80.75          | 97.91          | 17.16 | 21.3%       |

# Performance Digest for FY 13/14 Q1



#### □PWB materials

- Sales of the products for smart-phones and in-vehicles equipment increased.
- Total sales volume surpassed the result of same period of the last year and growing steadily.
- Sales and Profits increased due to the effect of weak yen.

#### □FPD materials

- Sales volume decreased drastically year-on-year.
- Sales amount decreased due to the fall in price of sliver.



(JPY billions)



FY12/13 1H Actuals FY12/13 1H Actuals

# Factors of profit decrease

### Operating Income

(JPY billions)



FY12/13 1H Actuals

FY13/14 1H Actuals



(JPY millions)



(JPY millions)



## Quarterly financial results

( JPY billions )



# Yearly Financial Results

(JPY billions)