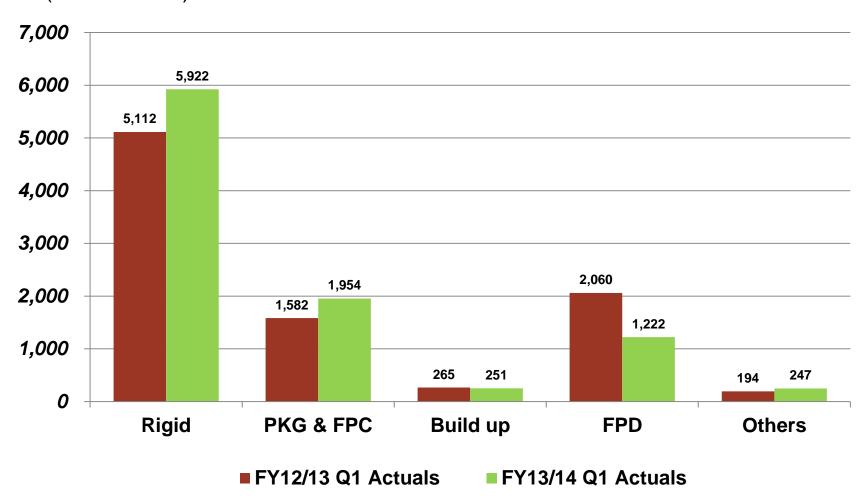

#### □PWB materials

- Sales of the products for smart-phones and in-vehicles equipment increased.
- Total sales volume surpassed the result of same period of the last year and growing steadily.
- Sales and Profits increased due to the effect of weak yen.

#### □FPD materials

- Sales volume decreased drastically year-on-year.
- Sales amount decreased due to the fall in price of sliver.

(JPY billions)

FY12/13 1H Actuals FY12/13 1H Actuals