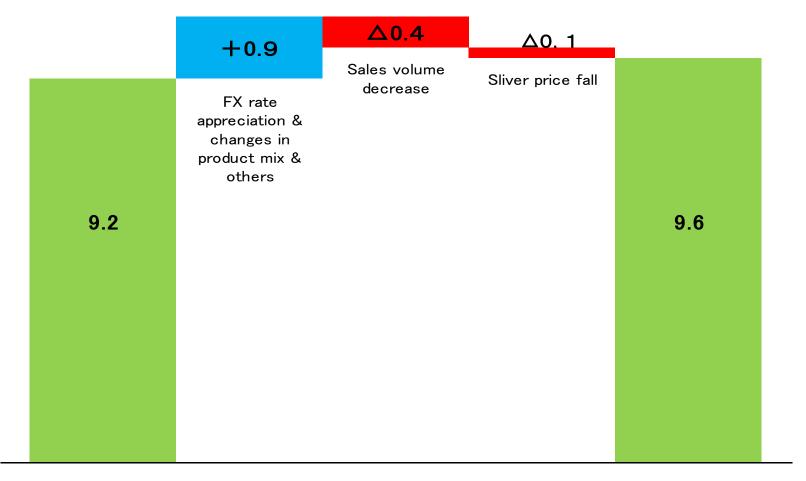

# Factors of profit decrease

### Operating Income

(JPY billions)

FY12/13 1H Actuals

FY13/14 1H Actuals

(JPY millions)

(JPY millions)