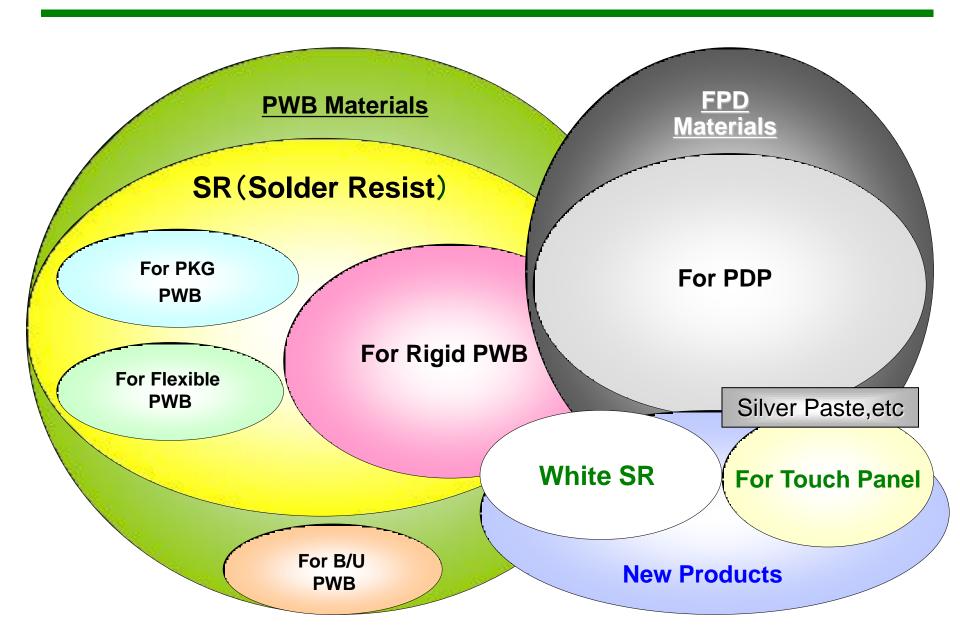

# FY 13/14 First Quarter – Actuals

(JPY millions)

| Items                             | FY 12/13<br>Q1 | FY 13/14<br>Q1 | Diff. | Change in % |
|-----------------------------------|----------------|----------------|-------|-------------|
| Sales                             | 9,215          | 9,599          | 383   | 4.2%        |
| Ope. Income                       | 1,116          | 1,659          | 543   | 48.7%       |
| Ordinary<br>Income                | 1,204          | 1,723          | 519   | 43.1%       |
| Net Income                        | 898            | 1,158          | 260   | 29.0%       |
| <ave. exchange="" rate=""></ave.> |                |                |       |             |
| JPY/USD                           | 80.75          | 97.91          | 17.16 | 21.3%       |

#### □PWB materials

- Sales of the products for smart-phones and in-vehicles equipment increased.
- Total sales volume surpassed the result of same period of the last year and growing steadily.
- Sales and Profits increased due to the effect of weak yen.

#### □FPD materials

- Sales volume decreased drastically year-on-year.
- Sales amount decreased due to the fall in price of sliver.

(JPY billions)

FY12/13 1H Actuals FY12/13 1H Actuals