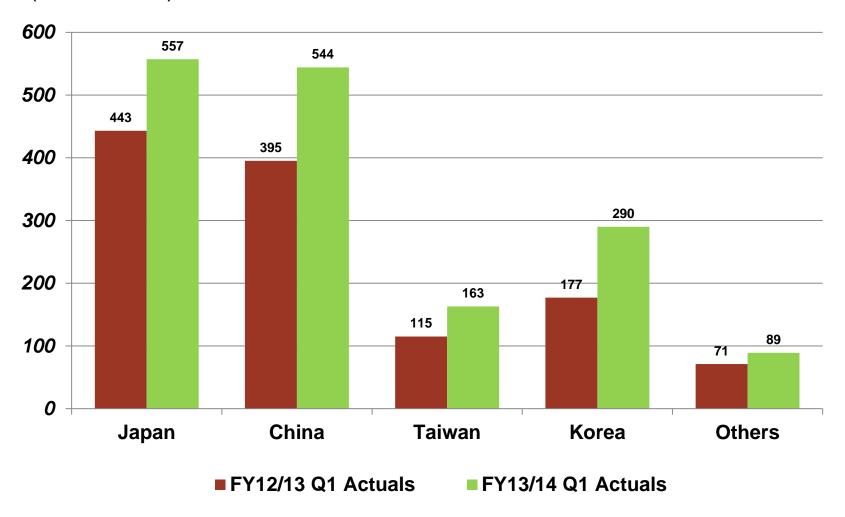

#### □PWB materials

- Sales of the products for smart-phones and in-vehicles equipment increased.
- Total sales volume surpassed the result of same period of the last year and growing steadily.
- Sales and Profits increased due to the effect of weak yen.

#### □FPD materials

- Sales volume decreased drastically year-on-year.
- Sales amount decreased due to the fall in price of sliver.

(JPY billions)

FY12/13 1H Actuals FY12/13 1H Actuals