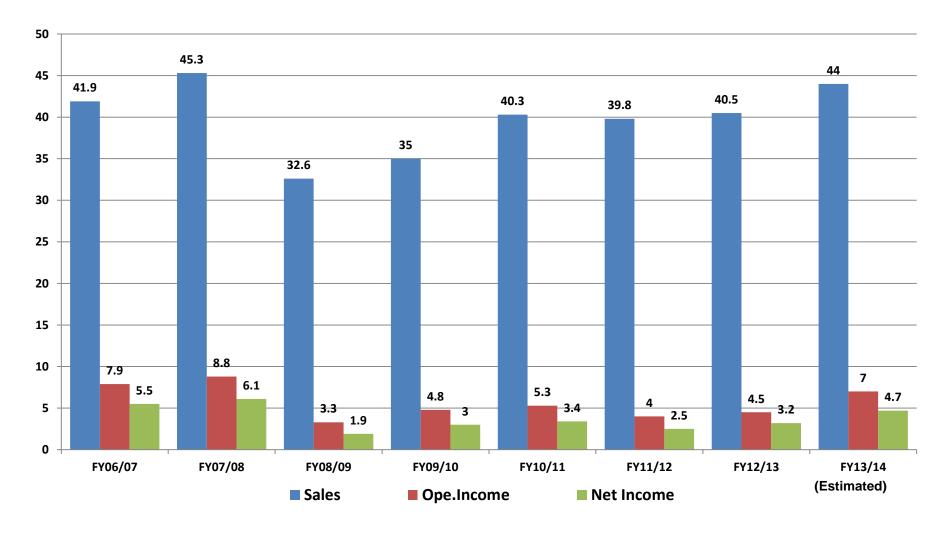

| 80.75          | 97.91          | 17.16 | 21.3%       |

# Performance Digest for FY 13/14 Q1



#### □PWB materials

- Sales of the products for smart-phones and in-vehicles equipment increased.
- Total sales volume surpassed the result of same period of the last year and growing steadily.
- Sales and Profits increased due to the effect of weak yen.

#### □FPD materials

- Sales volume decreased drastically year-on-year.
- Sales amount decreased due to the fall in price of sliver.



(JPY billions)



FY12/13 1H Actuals FY12/13 1H Actuals

# Factors of profit decrease

### Operating Income

(JPY billions)



FY12/13 1H Actuals

FY13/14 1H Actuals



(JPY millions)



(JPY millions)



## Quarterly financial results

( JPY billions )



# Yearly Financial Results

(JPY billions)