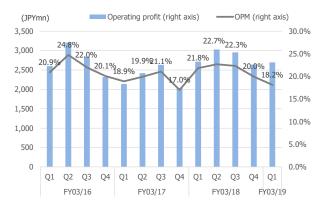

# On August 3, 2018, Taiyo Holdings Co., Ltd. announced earnings results for Q1 FY03/19.

**TAIYO HOLDINGS / 4626** 

| ulative<br>mn)                                     | Q1             | FY03/<br>Q2     | 16<br>Q3        | Q4               | Q1              | FY03/:<br>Q2    | 17<br>Q3        | Q4               | Q1             | FY03/<br>Q2     | '18<br>Q3       | Q4               | FY03 |
|----------------------------------------------------|----------------|-----------------|-----------------|------------------|-----------------|-----------------|-----------------|------------------|----------------|-----------------|-----------------|------------------|------|
|                                                    | 12,447         | 25,400          | 38,300          | 49,843           | 11,306          | 23,442          | 35,922          | 47,866           | 12,425         | 25,784          | 39,022          | 52,241           | 14   |
| PWB insulated materials                            | 11,679         | 23,672          | 35,607          | 46,318           | 10,516          | 21,919          | 33,549          | 44,700           | 11,554         | 23,996          | 36,326          | 48,041           |      |
| Rigid board materials                              | 8,756          | 18,061          | 27,122          | 35,242           | 7,971           | 16,523          | 25,030          | 33,216           | 8,506          | 17,540          | 26,255          | 34,342           | 8    |
| High-function                                      | 4,939          | 10,320          | 15,496          | 20,230           | 4,802           | 10,123          | 15,172          | 20,211           | 5,287          | 10,903          | 16,318          | 21,429           | 5    |
| General<br>Substrates and flexible board materials | 3,817<br>2,666 | 7,741<br>5,065  | 11,626<br>7,680 | 15,012<br>10,007 | 3,169<br>2,270  | 6,400<br>4,861  | 9,858<br>7,688  | 13,005<br>10,348 | 3,219<br>2,704 | 6,637<br>5,706  | 9,937<br>8,941  | 12,913<br>12,197 | 3    |
| Package substrates                                 | 2,000          | 4,746           | 7,080           | 9,376            | 2,270           | 4,531           | 7,163           | 9,676            | 2,704          | 5,144           | 8,021           | 11,029           | 3    |
| Flexible boards                                    | 144            | 319             | 493             | 631              | 161             | 330             | 525             | 672              | 214            | 562             | 920             | 1,168            |      |
| Build-up board materials                           | 257            | 546             | 805             | 1,069            | 275             | 535             | 831             | 1,136            | 344            | 750             | 1,130           | 1,502            |      |
| PD materials                                       | 76             | 191             | 267             | 292              |                 |                 |                 |                  |                |                 |                 |                  |      |
| Other related products                             | 690            | 1,535           | 2,424           | 3,231            | 788             | 1,523           | 2,371           | 3,165            | 869            | 1,785           | 2,695           | 4,199            |      |
| Regional sales (incl. internal sales)              |                |                 |                 |                  |                 |                 |                 |                  |                |                 |                 |                  |      |
| Japan                                              | 4,282          | 8,651           | 12,976          | 17,002           | 4,052           | 8,594           | 13,239          | 17,917           | 4,334          | 9,568           | 14,887          | 19,807           |      |
| China<br>Taiwan                                    | 5,296<br>2,559 | 11,320<br>5,014 | 16,919<br>7,581 | 21,820<br>9,854  | 4,970<br>2,007  | 10,439<br>4,128 | 15,361<br>7,677 | 20,618<br>10,042 | 5,221<br>2,235 | 11,078<br>4,579 | 16,610<br>7,059 | 21,539<br>9,116  |      |
| South Korea                                        | 2,559          | 3,889           | 5,922           | 9,654<br>7,739   | 1,837           | 4,128           | 6,453           | 8,825            | 2,255          | 4,579           | 7,629           | 9,116            |      |
| Others                                             | 1,097          | 2,263           | 3,360           | 4,451            | 992             | 1,990           | 3,033           | 4,076            | 1,062          | 2,098           | 3,141           | 4,979            |      |
| Eliminaitons and corporate                         | -2,779         | -5,737          | -8,458          | -11,023          | -2,552          | -5,782          | -9,841          | -13,612          | -2,796         | -6,574          | -10,304         | -13,471          |      |
| ales to external customers                         |                |                 |                 |                  |                 |                 |                 |                  |                |                 |                 |                  |      |
| Japan                                              | 2,668          | 5,249           | 7,959           | 10,565           | 2,413           | 4,694           | 7,134           | 9,446            | 2,450          | 4,889           | 7,542           | 10,171           |      |
| China                                              | 4,990          | 10,697          | 16,049          | 20,687           | 4,768           | 10,033          | 14,791          | 19,923           | 5,073          | 10,822          | 16,234          | 21,063           |      |
| Taiwan                                             | 1,808          | 3,528           | 5,356           | 6,864            | 1,408           | 2,880           | 4,851           | 6,062            | 1,595          | 3,228           | 4,962           | 6,410            |      |
| South Korea                                        | 1,908          | 3,718           | 5,659           | 7,385            | 1,746           | 3,896           | 6,189           | 8,459            | 2,254          | 4,799           | 7,255           | 9,771            |      |
| Others                                             | 1,072          | 2,207           | 3,274           | 4,340            | 968             | 1,938           | 2,953           | 3,974            | 1,051          | 2,044           | 3,027           | 4,824            |      |
| WB insulated materials                             | 6.8%<br>13.8%  | 2.5%<br>7.3%    | 3.8%<br>6.0%    | 3.3%<br>4.1%     | -9.2%<br>-10.0% | -7.7%<br>-7.4%  | -6.2%<br>-5.8%  | -4.0%<br>-3.5%   | 9.9%<br>9.9%   | 10.0%<br>9.5%   | 8.6%<br>8.3%    | 9.1%<br>7.5%     |      |
| Rigid board materials                              | 13.8%<br>14.4% | 7.3%<br>9.7%    | 5.0%<br>7.7%    | 4.1%             | -10.0%          | -7.4%           | -5.8%<br>-7.7%  | -3.5%            | 9.9%<br>6.7%   | 9.5%<br>6.2%    | 8.3%<br>4.9%    | 7.5%<br>3.4%     |      |
| High-function                                      | 21.170         | 14.0%           | 11.1%           | 8.3%             | -2.8%           | -1.9%           | -2.1%           | -0.1%            | 10.1%          | 7.7%            | 7.6%            | 6.0%             |      |
| General                                            |                | 4.5%            | 3.6%            | 1.0%             | -17.0%          | -17.3%          | -15.2%          | -13.4%           | 1.6%           | 3.7%            | 0.8%            | -0.7%            |      |
| Substrates and flexible board materials            | 14.3%          | 0.5%            | 1.1%            | 1.7%             | -14.9%          | -4.0%           | 0.1%            | 3.4%             | 19.1%          | 17.4%           | 16.3%           | 17.9%            |      |
| Package substrates                                 |                | -1.4%           | -1.0%           | -0.3%            | -16.4%          | -4.5%           | -0.3%           | 3.2%             | 18.1%          | 13.5%           | 12.0%           | 14.0%            |      |
| Flexible boards                                    |                | 39.9%           | 45.4%           | 42.4%            | 11.8%           | 3.4%            | 6.5%            | 6.5%             | 32.9%          | 70.3%           | 75.2%           | 73.8%            |      |
| Build-up board materials                           | -6.9%          | -0.2%           | -1.7%           | -2.0%            | 7.0%            | -2.0%           | 3.2%            | 6.3%             | 25.1%          | 40.2%           | 36.0%           | 32.2%            |      |
| PD materials                                       | -92.1%         | -89.6%          | -86.0%          | -85.2%           |                 |                 |                 |                  |                |                 |                 |                  |      |
| ther related products                              | 57.5%          | 72.9%           | 76.2%           | 78.7%            | 2.9%            | -11.8%          | -11.9%          | -10.2%           | 10.3%          | 17.2%           | 13.7%           | 32.7%            |      |
| egional sales (incl. internal sales)               | 10.5%          | 5.3%            | 5.5%            | 7.7%             | -5.4%           | -0.7%           | 2.0%            | 5.4%             | 7.0%           | 11.3%           | 12.4%           | 10.5%            |      |
| Japan<br>China                                     | 10.5%          | 13.6%           | 10.3%           | 6.9%             | -5.4%           | -0.7%           | -9.2%           | -5.5%            | 5.1%           | 6.1%            | 8.1%            | 4.5%             |      |
| Taiwan                                             | 13.2%          | 4.4%            | 3.7%            | 2.5%             | -21.6%          | -17.7%          | 1.3%            | 1.9%             | 11.4%          | 10.9%           | -8.1%           | -9.2%            |      |
| South Korea                                        | -21.9%         | -26.7%          | -19.2%          | -15.9%           | -7.8%           | 4.7%            | 9.0%            | 14.0%            | 29.0%          | 23.6%           | 18.2%           | 16.4%            |      |
| Others                                             | 6.9%           | 11.8%           | 9.8%            | 7.5%             | -9.6%           | -12.1%          | -9.7%           | -8.4%            | 7.1%           | 5.4%            | 3.6%            | 22.2%            |      |
| f sales                                            | 7,016          | 13,981          | 21,093          | 27,355           | 6,311           | 13,160          | 19,739          | 26,220           | 6,544          | 13,551          | 20,563          | 27,304           |      |
|                                                    | -1.6%          | -7.4%           | -5.0%           | -5.2%            | -10.0%          | -5.9%           | -6.4%           | -4.1%            | 3.7%           | 3.0%            | 4.2%            | 4.1%             |      |
| t ratio                                            | 56.4%          | 55.0%           | 55.1%           | 54.9%            | 55.8%           | 56.1%           | 54.9%           | 54.8%            | 52.7%          | 52.6%           | 52.7%           | 52.3%            |      |
| profit                                             | 5,431          | 11,419          | 17,206          | 22,487           | 4,994           | 10,282          | 16,182          | 21,645           | 5,880          | 12,233          | 18,459          | 24,937           |      |
|                                                    | 20.0%          | 18.1%           | 17.3%           | 15.9%            | -8.0%           | -10.0%          | -6.0%           | -3.7%            | 17.7%          | 19.0%           | 14.1%           | 15.2%            |      |
| 1<br>expenses                                      | 43.6%<br>2,829 | 45.0%<br>5,612  | 44.9%<br>8,559  | 45.1%<br>11,522  | 44.2%<br>2,855  | 43.9%<br>5,725  | 45.0%<br>8,993  | 45.2%<br>12,424  | 47.3%<br>3,166 | 47.4%<br>6,489  | 47.3%<br>9,759  | 47.7%<br>13,599  |      |
| expenses                                           | 16.9%          | 14.2%           | 15.5%           | 13.6%            | 0.9%            | 2.0%            | 5.1%            | 7.8%             | 10.9%          | 13.3%           | 8.5%            | 9.5%             |      |
| A ratio                                            | 22.7%          | 22.1%           | 22.3%           | 23.1%            | 25.3%           | 24.4%           | 25.0%           | 26.0%            | 25.5%          | 25.2%           | 25.0%           | 26.0%            |      |
| ting profit                                        | 2,601          | 5,807           | 8,646           | 10,964           | 2,139           | 4,557           | 7,188           | 9,221            | 2,714          | 5,744           | 8,699           | 11,337           |      |
| apan                                               | 766            | 1,490           | 1,952           | 2,254            | 316             | 862             | 1,439           | 2,026            | 766            | 1,622           | 2,732           | 3,408            |      |
| hina                                               | 1,050          | 2,392           | 3,670           | 4,775            | 1,108           | 2,387           | 3,531           | 4,582            | 1,147          | 2,463           | 3,603           | 4,602            |      |
| aiwan                                              | 556            | 1,159           | 1,749           | 2,227            | 396             | 833             | 1,338           | 1,492            | 487            | 960             | 1,473           | 1,847            |      |
| outh Korea                                         | 339            | 727             | 1,109           | 1,414            | 318             | 605             | 964             | 1,275            | 368            | 846             | 1,295           | 1,663            |      |
| thers                                              | 135            | 293             | 441             | 597              | 141             | 295             | 391             | 534              | 130            | 213             | 226             | 514              |      |
| liminaitons and corporate                          | -245           | -254            | -275            | -303             | -140            | -425            | -475            | -688             | -184           | -360            | -630            | -697             |      |
|                                                    | 23.7%          | 22.1%           | 19.1%           | 18.5%            | -17.8%          | -21.5%          | -16.9%          | -15.9%           | 26.9%          | 26.0%           | 21.0%           | 22.9%            |      |
| apan<br>hina                                       | 22.2%<br>45.4% | 9.6%<br>43.4%   | -4.8%<br>39.1%  | -8.6%<br>36.2%   | -58.7%<br>5.5%  | -42.1%<br>-0.2% | -26.3%<br>-3.8% | -10.1%<br>-4.0%  | 142.4%<br>3.5% | 88.2%<br>3.2%   | 89.9%<br>2.0%   | 68.2%<br>0.4%    |      |
| nina<br>aiwan                                      | 45.4%<br>38.0% | 43.4%<br>32.0%  | 39.1%<br>29.3%  | 26.3%            | -28.8%          | -0.2%           | -3.8%           | -4.0%            | 23.0%          | 3.2%            | 2.0%            | 23.8%            | -    |
| outh Korea                                         | 17.3%          | 18.0%           | 16.6%           | 26.3%<br>16.7%   | -28.8%          | -28.1%          | -23.5%          | -55.0%           | 15.7%          | 15.2%<br>39.8%  | 34.3%           | 25.6%<br>30.4%   |      |
| thers                                              | 1.5%           | 2.4%            | 4.3%            | 7.6%             | 4.4%            | 0.7%            | -11.3%          | -10.6%           | -7.8%          | -27.8%          | -42.2%          | -3.7%            |      |
| 1                                                  | 20.9%          | 22.9%           | 22.6%           | 22.0%            | 18.9%           | 19.4%           | 20.0%           | 19.3%            | 21.8%          | 22.3%           | 22.3%           | 21.7%            |      |
| apan                                               | 17.9%          | 17.2%           | 15.0%           | 13.3%            | 7.8%            | 10.0%           | 10.9%           | 11.3%            | 17.7%          | 17.0%           | 18.4%           | 17.2%            |      |
| hina                                               | 19.8%          | 21.1%           | 21.7%           | 21.9%            | 22.3%           | 22.9%           | 23.0%           | 22.2%            | 22.0%          | 22.2%           | 21.7%           | 21.4%            |      |
| aiwan                                              | 21.7%          | 23.1%           | 23.1%           | 22.6%            | 19.7%           | 20.2%           | 17.4%           | 14.9%            | 21.8%          | 21.0%           | 20.9%           | 20.3%            |      |
| outh Korea                                         | 17.0%          | 18.7%           | 18.7%           | 18.3%            | 17.3%           | 14.9%           | 14.9%           | 14.4%            | 15.5%          | 16.8%           | 17.0%           | 16.2%            |      |
| thers                                              | 12.3%          | 12.9%           | 13.1%           | 13.4%            | 14.2%           | 14.8%           | 12.9%           | 13.1%            | 12.2%          | 10.2%           | 7.2%            | 10.3%            |      |
| perating income                                    | 61             | 131             | 255             | 265              | 74              | 134             | 203             | 234              | 53             | 91              | 156             | 214              |      |
| perating expenses<br>ing profit                    | 45<br>2,616    | 49<br>5,889     | 71<br>8,831     | 100<br>11,129    | 60<br>2,153     | 89<br>4,602     | 89<br>7,302     | 253<br>9,202     | 84<br>2,683    | 144<br>5,690    | 196<br>8,659    | 352<br>11,199    |      |
| ing prone                                          | 2,010          | 20.7%           | 18.3%           | 16.8%            | -17.7%          | -21.9%          | -17.3%          | -17.3%           | 2,685          | 23.6%           | 18.6%           | 21.7%            |      |
| 1                                                  | 21.2%          | 23.2%           | 23.1%           | 22.3%            | 19.0%           | 19.6%           | 20.3%           | 19.2%            | 24.6%          | 23.0%           | 22.2%           | 21.7%            |      |
| rdinary gains                                      | 37             | 38              | 40              | 40               | 0               | 0               | 0               | 575              | 0              | 0               | 16              | 40               |      |
| rdinary losses                                     | 33             | 33              | 32              | 32               | 0               | 0               | 0               | 1,021            | 19             | 19              | 19              | 3,298            |      |
| x profit                                           | 2,621          | 5,894           | 8,839           | 11,137           | 2,153           | 4,602           | 6,433           | 8,756            | 2,664          | 5,671           | 8,657           | 7,941            |      |
| e taxes                                            | 785            | 1,656           | 2,368           | 3,009            | 239             | 897             | 1,656           | 2,199            | 799            | 1,621           | 2,433           | 3,016            |      |
| ncome taxes-current                                | 1,234          | 1,824           | 2,338           | 2,855            | 938             | 1,466           | 2,053           | 2,588            | 1,025          | 1,583           | 2,318           | 3,040            |      |
| ncome taxes-deferred                               | -457           | -168            | 30              | 153              | -698            | -569            | -397            | -388             | -225           | 44              | 115             | -24              |      |
| lied tax rate                                      | 30.0%          | 28.1%           | 26.8%           | 27.0%            | 11.1%           | 19.5%           | 25.7%           | 25.1%            | 30.0%          | 28.6%           | 28.1%           | 38.0%            | 2    |
| come                                               | 1,835          | 4,238           | 6,470           | 8,128            | 1,913           | 3,705           | 4,777           | 6,557            | 1,865          | 4,043           | 6,223           | 4,925            |      |
| come attributable to non-controlling interests     | 1 764          | 149             | 243             | 331              | 37              | 81              | 142             | 158              | 20             | 45              | 62              | 69               |      |
| come attributable to owners of parent              | 1,764          | 4,088<br>22,5%  | 6,226           | 7,796<br>16.9%   | 1,876           | 3,623           | 4,635           | 6,398<br>-17.9%  | 1,844          | 3,998           | 6,160           | 4,856            |      |
|                                                    | 20.6%<br>14.2% | 22.5%<br>16.1%  | 17.9%<br>16.3%  | 16.9%<br>15.6%   | 6.3%<br>16.6%   | -11.4%<br>15.5% | -25.6%<br>12.9% | -17.9%<br>13.4%  | -1.7%<br>14.8% | 10.4%<br>15.5%  | 32.9%<br>15.8%  | -24.1%<br>9.3%   | 1    |
| t margin                                           |                |                 |                 |                  |                 |                 |                 |                  |                |                 |                 |                  |      |

Source: Shared Research based on company data Note: Figures may differ from company materials due to differences in rounding methods.