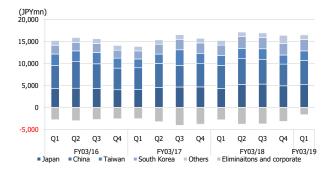

# On August 3, 2018, Taiyo Holdings Co., Ltd. announced earnings results for Q1 FY03/19.

**TAIYO HOLDINGS / 4626** 

| ulative<br>mn)                                     | Q1             | FY03/<br>Q2     | 16<br>Q3        | Q4               | Q1              | FY03/:<br>Q2    | 17<br>Q3        | Q4               | Q1             | FY03/<br>Q2     | '18<br>Q3       | Q4               | FY03 |
|----------------------------------------------------|----------------|-----------------|-----------------|------------------|-----------------|-----------------|-----------------|------------------|----------------|-----------------|-----------------|------------------|------|
|                                                    | 12,447         | 25,400          | 38,300          | 49,843           | 11,306          | 23,442          | 35,922          | 47,866           | 12,425         | 25,784          | 39,022          | 52,241           | 14   |
| PWB insulated materials                            | 11,679         | 23,672          | 35,607          | 46,318           | 10,516          | 21,919          | 33,549          | 44,700           | 11,554         | 23,996          | 36,326          | 48,041           |      |
| Rigid board materials                              | 8,756          | 18,061          | 27,122          | 35,242           | 7,971           | 16,523          | 25,030          | 33,216           | 8,506          | 17,540          | 26,255          | 34,342           | 8    |
| High-function                                      | 4,939          | 10,320          | 15,496          | 20,230           | 4,802           | 10,123          | 15,172          | 20,211           | 5,287          | 10,903          | 16,318          | 21,429           | 5    |
| General<br>Substrates and flexible board materials | 3,817<br>2,666 | 7,741<br>5,065  | 11,626<br>7,680 | 15,012<br>10,007 | 3,169<br>2,270  | 6,400<br>4,861  | 9,858<br>7,688  | 13,005<br>10,348 | 3,219<br>2,704 | 6,637<br>5,706  | 9,937<br>8,941  | 12,913<br>12,197 | 3    |
| Package substrates                                 | 2,000          | 4,746           | 7,080           | 9,376            | 2,270           | 4,531           | 7,163           | 9,676            | 2,704          | 5,144           | 8,021           | 11,029           | 3    |
| Flexible boards                                    | 144            | 319             | 493             | 631              | 161             | 330             | 525             | 672              | 214            | 562             | 920             | 1,168            |      |
| Build-up board materials                           | 257            | 546             | 805             | 1,069            | 275             | 535             | 831             | 1,136            | 344            | 750             | 1,130           | 1,502            |      |
| PD materials                                       | 76             | 191             | 267             | 292              |                 |                 |                 |                  |                |                 |                 |                  |      |
| Other related products                             | 690            | 1,535           | 2,424           | 3,231            | 788             | 1,523           | 2,371           | 3,165            | 869            | 1,785           | 2,695           | 4,199            |      |
| Regional sales (incl. internal sales)              |                |                 |                 |                  |                 |                 |                 |                  |                |                 |                 |                  |      |
| Japan                                              | 4,282          | 8,651           | 12,976          | 17,002           | 4,052           | 8,594           | 13,239          | 17,917           | 4,334          | 9,568           | 14,887          | 19,807           |      |
| China<br>Taiwan                                    | 5,296<br>2,559 | 11,320<br>5,014 | 16,919<br>7,581 | 21,820<br>9,854  | 4,970<br>2,007  | 10,439<br>4,128 | 15,361<br>7,677 | 20,618<br>10,042 | 5,221<br>2,235 | 11,078<br>4,579 | 16,610<br>7,059 | 21,539<br>9,116  |      |
| South Korea                                        | 2,559          | 3,889           | 5,922           | 9,654<br>7,739   | 1,837           | 4,128           | 6,453           | 8,825            | 2,255          | 4,579           | 7,629           | 9,116            |      |
| Others                                             | 1,097          | 2,263           | 3,360           | 4,451            | 992             | 1,990           | 3,033           | 4,076            | 1,062          | 2,098           | 3,141           | 4,979            |      |
| Eliminaitons and corporate                         | -2,779         | -5,737          | -8,458          | -11,023          | -2,552          | -5,782          | -9,841          | -13,612          | -2,796         | -6,574          | -10,304         | -13,471          |      |
| ales to external customers                         |                |                 |                 |                  |                 |                 |                 |                  |                |                 |                 |                  |      |
| Japan                                              | 2,668          | 5,249           | 7,959           | 10,565           | 2,413           | 4,694           | 7,134           | 9,446            | 2,450          | 4,889           | 7,542           | 10,171           |      |
| China                                              | 4,990          | 10,697          | 16,049          | 20,687           | 4,768           | 10,033          | 14,791          | 19,923           | 5,073          | 10,822          | 16,234          | 21,063           |      |
| Taiwan                                             | 1,808          | 3,528           | 5,356           | 6,864            | 1,408           | 2,880           | 4,851           | 6,062            | 1,595          | 3,228           | 4,962           | 6,410            |      |
| South Korea                                        | 1,908          | 3,718           | 5,659           | 7,385            | 1,746           | 3,896           | 6,189           | 8,459            | 2,254          | 4,799           | 7,255           | 9,771            |      |
| Others                                             | 1,072          | 2,207           | 3,274           | 4,340            | 968             | 1,938           | 2,953           | 3,974            | 1,051          | 2,044           | 3,027           | 4,824            |      |
| WB insulated materials                             | 6.8%<br>13.8%  | 2.5%<br>7.3%    | 3.8%<br>6.0%    | 3.3%<br>4.1%     | -9.2%<br>-10.0% | -7.7%<br>-7.4%  | -6.2%<br>-5.8%  | -4.0%<br>-3.5%   | 9.9%<br>9.9%   | 10.0%<br>9.5%   | 8.6%<br>8.3%    | 9.1%<br>7.5%     |      |
| Rigid board materials                              | 13.8%<br>14.4% | 7.3%<br>9.7%    | 5.0%<br>7.7%    | 4.1%             | -10.0%          | -7.4%           | -5.8%<br>-7.7%  | -3.5%            | 9.9%<br>6.7%   | 9.5%<br>6.2%    | 8.3%<br>4.9%    | 7.5%<br>3.4%     |      |
| High-function                                      | 21.170         | 14.0%           | 11.1%           | 8.3%             | -2.8%           | -1.9%           | -2.1%           | -0.1%            | 10.1%          | 7.7%            | 7.6%            | 6.0%             |      |
| General                                            |                | 4.5%            | 3.6%            | 1.0%             | -17.0%          | -17.3%          | -15.2%          | -13.4%           | 1.6%           | 3.7%            | 0.8%            | -0.7%            |      |
| Substrates and flexible board materials            | 14.3%          | 0.5%            | 1.1%            | 1.7%             | -14.9%          | -4.0%           | 0.1%            | 3.4%             | 19.1%          | 17.4%           | 16.3%           | 17.9%            |      |
| Package substrates                                 |                | -1.4%           | -1.0%           | -0.3%            | -16.4%          | -4.5%           | -0.3%           | 3.2%             | 18.1%          | 13.5%           | 12.0%           | 14.0%            |      |
| Flexible boards                                    |                | 39.9%           | 45.4%           | 42.4%            | 11.8%           | 3.4%            | 6.5%            | 6.5%             | 32.9%          | 70.3%           | 75.2%           | 73.8%            |      |
| Build-up board materials                           | -6.9%          | -0.2%           | -1.7%           | -2.0%            | 7.0%            | -2.0%           | 3.2%            | 6.3%             | 25.1%          | 40.2%           | 36.0%           | 32.2%            |      |
| PD materials                                       | -92.1%         | -89.6%          | -86.0%          | -85.2%           |                 |                 |                 |                  |                |                 |                 |                  |      |
| ther related products                              | 57.5%          | 72.9%           | 76.2%           | 78.7%            | 2.9%            | -11.8%          | -11.9%          | -10.2%           | 10.3%          | 17.2%           | 13.7%           | 32.7%            |      |
| egional sales (incl. internal sales)               | 10.5%          | 5.3%            | 5.5%            | 7.7%             | -5.4%           | -0.7%           | 2.0%            | 5.4%             | 7.0%           | 11.3%           | 12.4%           | 10.5%            |      |
| Japan<br>China                                     | 10.5%          | 13.6%           | 10.3%           | 6.9%             | -5.4%           | -0.7%           | -9.2%           | -5.5%            | 5.1%           | 6.1%            | 8.1%            | 4.5%             |      |
| Taiwan                                             | 13.2%          | 4.4%            | 3.7%            | 2.5%             | -21.6%          | -17.7%          | 1.3%            | 1.9%             | 11.4%          | 10.9%           | -8.1%           | -9.2%            |      |
| South Korea                                        | -21.9%         | -26.7%          | -19.2%          | -15.9%           | -7.8%           | 4.7%            | 9.0%            | 14.0%            | 29.0%          | 23.6%           | 18.2%           | 16.4%            |      |
| Others                                             | 6.9%           | 11.8%           | 9.8%            | 7.5%             | -9.6%           | -12.1%          | -9.7%           | -8.4%            | 7.1%           | 5.4%            | 3.6%            | 22.2%            |      |
| f sales                                            | 7,016          | 13,981          | 21,093          | 27,355           | 6,311           | 13,160          | 19,739          | 26,220           | 6,544          | 13,551          | 20,563          | 27,304           |      |
|                                                    | -1.6%          | -7.4%           | -5.0%           | -5.2%            | -10.0%          | -5.9%           | -6.4%           | -4.1%            | 3.7%           | 3.0%            | 4.2%            | 4.1%             |      |
| t ratio                                            | 56.4%          | 55.0%           | 55.1%           | 54.9%            | 55.8%           | 56.1%           | 54.9%           | 54.8%            | 52.7%          | 52.6%           | 52.7%           | 52.3%            |      |
| profit                                             | 5,431          | 11,419          | 17,206          | 22,487           | 4,994           | 10,282          | 16,182          | 21,645           | 5,880          | 12,233          | 18,459          | 24,937           |      |
|                                                    | 20.0%          | 18.1%           | 17.3%           | 15.9%            | -8.0%           | -10.0%          | -6.0%           | -3.7%            | 17.7%          | 19.0%           | 14.1%           | 15.2%            |      |
| 1<br>expenses                                      | 43.6%<br>2,829 | 45.0%<br>5,612  | 44.9%<br>8,559  | 45.1%<br>11,522  | 44.2%<br>2,855  | 43.9%<br>5,725  | 45.0%<br>8,993  | 45.2%<br>12,424  | 47.3%<br>3,166 | 47.4%<br>6,489  | 47.3%<br>9,759  | 47.7%<br>13,599  |      |
| expenses                                           | 16.9%          | 14.2%           | 15.5%           | 13.6%            | 0.9%            | 2.0%            | 5.1%            | 7.8%             | 10.9%          | 13.3%           | 8.5%            | 9.5%             |      |
| A ratio                                            | 22.7%          | 22.1%           | 22.3%           | 23.1%            | 25.3%           | 24.4%           | 25.0%           | 26.0%            | 25.5%          | 25.2%           | 25.0%           | 26.0%            |      |
| ting profit                                        | 2,601          | 5,807           | 8,646           | 10,964           | 2,139           | 4,557           | 7,188           | 9,221            | 2,714          | 5,744           | 8,699           | 11,337           |      |
| apan                                               | 766            | 1,490           | 1,952           | 2,254            | 316             | 862             | 1,439           | 2,026            | 766            | 1,622           | 2,732           | 3,408            |      |
| hina                                               | 1,050          | 2,392           | 3,670           | 4,775            | 1,108           | 2,387           | 3,531           | 4,582            | 1,147          | 2,463           | 3,603           | 4,602            |      |
| aiwan                                              | 556            | 1,159           | 1,749           | 2,227            | 396             | 833             | 1,338           | 1,492            | 487            | 960             | 1,473           | 1,847            |      |
| outh Korea                                         | 339            | 727             | 1,109           | 1,414            | 318             | 605             | 964             | 1,275            | 368            | 846             | 1,295           | 1,663            |      |
| thers                                              | 135            | 293             | 441             | 597              | 141             | 295             | 391             | 534              | 130            | 213             | 226             | 514              |      |
| liminaitons and corporate                          | -245           | -254            | -275            | -303             | -140            | -425            | -475            | -688             | -184           | -360            | -630            | -697             |      |
|                                                    | 23.7%          | 22.1%           | 19.1%           | 18.5%            | -17.8%          | -21.5%          | -16.9%          | -15.9%           | 26.9%          | 26.0%           | 21.0%           | 22.9%            |      |
| apan<br>hina                                       | 22.2%<br>45.4% | 9.6%<br>43.4%   | -4.8%<br>39.1%  | -8.6%<br>36.2%   | -58.7%<br>5.5%  | -42.1%<br>-0.2% | -26.3%<br>-3.8% | -10.1%<br>-4.0%  | 142.4%<br>3.5% | 88.2%<br>3.2%   | 89.9%<br>2.0%   | 68.2%<br>0.4%    |      |
| nina<br>aiwan                                      | 45.4%<br>38.0% | 43.4%<br>32.0%  | 39.1%<br>29.3%  | 26.3%            | -28.8%          | -0.2%           | -3.8%           | -4.0%            | 23.0%          | 3.2%            | 2.0%            | 23.8%            | -    |
| outh Korea                                         | 17.3%          | 18.0%           | 16.6%           | 26.3%<br>16.7%   | -28.8%          | -28.1%          | -23.5%          | -55.0%           | 15.7%          | 15.2%<br>39.8%  | 34.3%           | 25.6%<br>30.4%   |      |
| thers                                              | 1.5%           | 2.4%            | 4.3%            | 7.6%             | 4.4%            | 0.7%            | -11.3%          | -10.6%           | -7.8%          | -27.8%          | -42.2%          | -3.7%            |      |
| 1                                                  | 20.9%          | 22.9%           | 22.6%           | 22.0%            | 18.9%           | 19.4%           | 20.0%           | 19.3%            | 21.8%          | 22.3%           | 22.3%           | 21.7%            |      |
| apan                                               | 17.9%          | 17.2%           | 15.0%           | 13.3%            | 7.8%            | 10.0%           | 10.9%           | 11.3%            | 17.7%          | 17.0%           | 18.4%           | 17.2%            |      |
| hina                                               | 19.8%          | 21.1%           | 21.7%           | 21.9%            | 22.3%           | 22.9%           | 23.0%           | 22.2%            | 22.0%          | 22.2%           | 21.7%           | 21.4%            |      |
| aiwan                                              | 21.7%          | 23.1%           | 23.1%           | 22.6%            | 19.7%           | 20.2%           | 17.4%           | 14.9%            | 21.8%          | 21.0%           | 20.9%           | 20.3%            |      |
| outh Korea                                         | 17.0%          | 18.7%           | 18.7%           | 18.3%            | 17.3%           | 14.9%           | 14.9%           | 14.4%            | 15.5%          | 16.8%           | 17.0%           | 16.2%            |      |
| thers                                              | 12.3%          | 12.9%           | 13.1%           | 13.4%            | 14.2%           | 14.8%           | 12.9%           | 13.1%            | 12.2%          | 10.2%           | 7.2%            | 10.3%            |      |
| perating income                                    | 61             | 131             | 255             | 265              | 74              | 134             | 203             | 234              | 53             | 91              | 156             | 214              |      |
| perating expenses<br>ing profit                    | 45<br>2,616    | 49<br>5,889     | 71<br>8,831     | 100<br>11,129    | 60<br>2,153     | 89<br>4,602     | 89<br>7,302     | 253<br>9,202     | 84<br>2,683    | 144<br>5,690    | 196<br>8,659    | 352<br>11,199    |      |
| ing prone                                          | 2,010          | 20.7%           | 18.3%           | 16.8%            | -17.7%          | -21.9%          | -17.3%          | -17.3%           | 2,685          | 23.6%           | 18.6%           | 21.7%            |      |
| 1                                                  | 21.2%          | 23.2%           | 23.1%           | 22.3%            | 19.0%           | 19.6%           | 20.3%           | 19.2%            | 24.6%          | 23.0%           | 22.2%           | 21.7%            |      |
| rdinary gains                                      | 37             | 38              | 40              | 40               | 0               | 0               | 0               | 575              | 0              | 0               | 16              | 40               |      |
| rdinary losses                                     | 33             | 33              | 32              | 32               | 0               | 0               | 0               | 1,021            | 19             | 19              | 19              | 3,298            |      |
| x profit                                           | 2,621          | 5,894           | 8,839           | 11,137           | 2,153           | 4,602           | 6,433           | 8,756            | 2,664          | 5,671           | 8,657           | 7,941            |      |
| e taxes                                            | 785            | 1,656           | 2,368           | 3,009            | 239             | 897             | 1,656           | 2,199            | 799            | 1,621           | 2,433           | 3,016            |      |
| ncome taxes-current                                | 1,234          | 1,824           | 2,338           | 2,855            | 938             | 1,466           | 2,053           | 2,588            | 1,025          | 1,583           | 2,318           | 3,040            |      |
| ncome taxes-deferred                               | -457           | -168            | 30              | 153              | -698            | -569            | -397            | -388             | -225           | 44              | 115             | -24              |      |
| lied tax rate                                      | 30.0%          | 28.1%           | 26.8%           | 27.0%            | 11.1%           | 19.5%           | 25.7%           | 25.1%            | 30.0%          | 28.6%           | 28.1%           | 38.0%            | 2    |
| come                                               | 1,835          | 4,238           | 6,470           | 8,128            | 1,913           | 3,705           | 4,777           | 6,557            | 1,865          | 4,043           | 6,223           | 4,925            |      |
| come attributable to non-controlling interests     | 1 764          | 149             | 243             | 331              | 37              | 81              | 142             | 158              | 20             | 45              | 62              | 69               |      |
| come attributable to owners of parent              | 1,764          | 4,088<br>22,5%  | 6,226           | 7,796<br>16.9%   | 1,876           | 3,623           | 4,635           | 6,398<br>-17.9%  | 1,844          | 3,998           | 6,160           | 4,856            |      |
|                                                    | 20.6%<br>14.2% | 22.5%<br>16.1%  | 17.9%<br>16.3%  | 16.9%<br>15.6%   | 6.3%<br>16.6%   | -11.4%<br>15.5% | -25.6%<br>12.9% | -17.9%<br>13.4%  | -1.7%<br>14.8% | 10.4%<br>15.5%  | 32.9%<br>15.8%  | -24.1%<br>9.3%   | 1    |
| t margin                                           |                |                 |                 |                  |                 |                 |                 |                  |                |                 |                 |                  |      |

Source: Shared Research based on company data Note: Figures may differ from company materials due to differences in rounding methods.