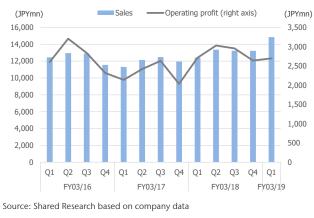

# On August 3, 2018, Taiyo Holdings Co., Ltd. announced earnings results for Q1 FY03/19.

**TAIYO HOLDINGS / 4626** 

| ulative<br>mn)                                     | Q1             | FY03/<br>Q2     | 16<br>Q3        | Q4               | Q1              | FY03/:<br>Q2    | 17<br>Q3        | Q4               | Q1             | FY03/<br>Q2     | '18<br>Q3       | Q4               | FY03 |
|----------------------------------------------------|----------------|-----------------|-----------------|------------------|-----------------|-----------------|-----------------|------------------|----------------|-----------------|-----------------|------------------|------|
|                                                    | 12,447         | 25,400          | 38,300          | 49,843           | 11,306          | 23,442          | 35,922          | 47,866           | 12,425         | 25,784          | 39,022          | 52,241           | 14   |
| PWB insulated materials                            | 11,679         | 23,672          | 35,607          | 46,318           | 10,516          | 21,919          | 33,549          | 44,700           | 11,554         | 23,996          | 36,326          | 48,041           |      |
| Rigid board materials                              | 8,756          | 18,061          | 27,122          | 35,242           | 7,971           | 16,523          | 25,030          | 33,216           | 8,506          | 17,540          | 26,255          | 34,342           | 8    |
| High-function                                      | 4,939          | 10,320          | 15,496          | 20,230           | 4,802           | 10,123          | 15,172          | 20,211           | 5,287          | 10,903          | 16,318          | 21,429           | 5    |
| General<br>Substrates and flexible board materials | 3,817<br>2,666 | 7,741<br>5,065  | 11,626<br>7,680 | 15,012<br>10,007 | 3,169<br>2,270  | 6,400<br>4,861  | 9,858<br>7,688  | 13,005<br>10,348 | 3,219<br>2,704 | 6,637<br>5,706  | 9,937<br>8,941  | 12,913<br>12,197 | 3    |
| Package substrates                                 | 2,000          | 4,746           | 7,080           | 9,376            | 2,270           | 4,531           | 7,163           | 9,676            | 2,704          | 5,144           | 8,021           | 11,029           | 3    |
| Flexible boards                                    | 144            | 319             | 493             | 631              | 161             | 330             | 525             | 672              | 214            | 562             | 920             | 1,168            |      |
| Build-up board materials                           | 257            | 546             | 805             | 1,069            | 275             | 535             | 831             | 1,136            | 344            | 750             | 1,130           | 1,502            |      |
| PD materials                                       | 76             | 191             | 267             | 292              |                 |                 |                 |                  |                |                 |                 |                  |      |
| Other related products                             | 690            | 1,535           | 2,424           | 3,231            | 788             | 1,523           | 2,371           | 3,165            | 869            | 1,785           | 2,695           | 4,199            |      |
| Regional sales (incl. internal sales)              |                |                 |                 |                  |                 |                 |                 |                  |                |                 |                 |                  |      |
| Japan                                              | 4,282          | 8,651           | 12,976          | 17,002           | 4,052           | 8,594           | 13,239          | 17,917           | 4,334          | 9,568           | 14,887          | 19,807           |      |
| China<br>Taiwan                                    | 5,296<br>2,559 | 11,320<br>5,014 | 16,919<br>7,581 | 21,820<br>9,854  | 4,970<br>2,007  | 10,439<br>4,128 | 15,361<br>7,677 | 20,618<br>10,042 | 5,221<br>2,235 | 11,078<br>4,579 | 16,610<br>7,059 | 21,539<br>9,116  |      |
| South Korea                                        | 2,559          | 3,889           | 5,922           | 9,654<br>7,739   | 1,837           | 4,128           | 6,453           | 8,825            | 2,255          | 4,579           | 7,629           | 9,116            |      |
| Others                                             | 1,097          | 2,263           | 3,360           | 4,451            | 992             | 1,990           | 3,033           | 4,076            | 1,062          | 2,098           | 3,141           | 4,979            |      |
| Eliminaitons and corporate                         | -2,779         | -5,737          | -8,458          | -11,023          | -2,552          | -5,782          | -9,841          | -13,612          | -2,796         | -6,574          | -10,304         | -13,471          |      |
| ales to external customers                         |                |                 |                 |                  |                 |                 |                 |                  |                |                 |                 |                  |      |
| Japan                                              | 2,668          | 5,249           | 7,959           | 10,565           | 2,413           | 4,694           | 7,134           | 9,446            | 2,450          | 4,889           | 7,542           | 10,171           |      |
| China                                              | 4,990          | 10,697          | 16,049          | 20,687           | 4,768           | 10,033          | 14,791          | 19,923           | 5,073          | 10,822          | 16,234          | 21,063           |      |
| Taiwan                                             | 1,808          | 3,528           | 5,356           | 6,864            | 1,408           | 2,880           | 4,851           | 6,062            | 1,595          | 3,228           | 4,962           | 6,410            |      |
| South Korea                                        | 1,908          | 3,718           | 5,659           | 7,385            | 1,746           | 3,896           | 6,189           | 8,459            | 2,254          | 4,799           | 7,255           | 9,771            |      |
| Others                                             | 1,072          | 2,207           | 3,274           | 4,340            | 968             | 1,938           | 2,953           | 3,974            | 1,051          | 2,044           | 3,027           | 4,824            |      |
| WB insulated materials                             | 6.8%<br>13.8%  | 2.5%<br>7.3%    | 3.8%<br>6.0%    | 3.3%<br>4.1%     | -9.2%<br>-10.0% | -7.7%<br>-7.4%  | -6.2%<br>-5.8%  | -4.0%<br>-3.5%   | 9.9%<br>9.9%   | 10.0%<br>9.5%   | 8.6%<br>8.3%    | 9.1%<br>7.5%     |      |
| Rigid board materials                              | 13.8%<br>14.4% | 7.3%<br>9.7%    | 5.0%<br>7.7%    | 4.1%             | -10.0%          | -7.4%           | -5.8%<br>-7.7%  | -3.5%            | 9.9%<br>6.7%   | 9.5%<br>6.2%    | 8.3%<br>4.9%    | 7.5%<br>3.4%     |      |
| High-function                                      | 21.170         | 14.0%           | 11.1%           | 8.3%             | -2.8%           | -1.9%           | -2.1%           | -0.1%            | 10.1%          | 7.7%            | 7.6%            | 6.0%             |      |
| General                                            |                | 4.5%            | 3.6%            | 1.0%             | -17.0%          | -17.3%          | -15.2%          | -13.4%           | 1.6%           | 3.7%            | 0.8%            | -0.7%            |      |
| Substrates and flexible board materials            | 14.3%          | 0.5%            | 1.1%            | 1.7%             | -14.9%          | -4.0%           | 0.1%            | 3.4%             | 19.1%          | 17.4%           | 16.3%           | 17.9%            |      |
| Package substrates                                 |                | -1.4%           | -1.0%           | -0.3%            | -16.4%          | -4.5%           | -0.3%           | 3.2%             | 18.1%          | 13.5%           | 12.0%           | 14.0%            |      |
| Flexible boards                                    |                | 39.9%           | 45.4%           | 42.4%            | 11.8%           | 3.4%            | 6.5%            | 6.5%             | 32.9%          | 70.3%           | 75.2%           | 73.8%            |      |
| Build-up board materials                           | -6.9%          | -0.2%           | -1.7%           | -2.0%            | 7.0%            | -2.0%           | 3.2%            | 6.3%             | 25.1%          | 40.2%           | 36.0%           | 32.2%            |      |
| PD materials                                       | -92.1%         | -89.6%          | -86.0%          | -85.2%           |                 |                 |                 |                  |                |                 |                 |                  |      |
| ther related products                              | 57.5%          | 72.9%           | 76.2%           | 78.7%            | 2.9%            | -11.8%          | -11.9%          | -10.2%           | 10.3%          | 17.2%           | 13.7%           | 32.7%            |      |
| egional sales (incl. internal sales)               | 10.5%          | 5.3%            | 5.5%            | 7.7%             | -5.4%           | -0.7%           | 2.0%            | 5.4%             | 7.0%           | 11.3%           | 12.4%           | 10.5%            |      |
| Japan<br>China                                     | 10.5%          | 13.6%           | 10.3%           | 6.9%             | -5.4%           | -0.7%           | -9.2%           | -5.5%            | 5.1%           | 6.1%            | 8.1%            | 4.5%             |      |
| Taiwan                                             | 13.2%          | 4.4%            | 3.7%            | 2.5%             | -21.6%          | -17.7%          | 1.3%            | 1.9%             | 11.4%          | 10.9%           | -8.1%           | -9.2%            |      |
| South Korea                                        | -21.9%         | -26.7%          | -19.2%          | -15.9%           | -7.8%           | 4.7%            | 9.0%            | 14.0%            | 29.0%          | 23.6%           | 18.2%           | 16.4%            |      |
| Others                                             | 6.9%           | 11.8%           | 9.8%            | 7.5%             | -9.6%           | -12.1%          | -9.7%           | -8.4%            | 7.1%           | 5.4%            | 3.6%            | 22.2%            |      |
| f sales                                            | 7,016          | 13,981          | 21,093          | 27,355           | 6,311           | 13,160          | 19,739          | 26,220           | 6,544          | 13,551          | 20,563          | 27,304           |      |
|                                                    | -1.6%          | -7.4%           | -5.0%           | -5.2%            | -10.0%          | -5.9%           | -6.4%           | -4.1%            | 3.7%           | 3.0%            | 4.2%            | 4.1%             |      |
| t ratio                                            | 56.4%          | 55.0%           | 55.1%           | 54.9%            | 55.8%           | 56.1%           | 54.9%           | 54.8%            | 52.7%          | 52.6%           | 52.7%           | 52.3%            |      |
| profit                                             | 5,431          | 11,419          | 17,206          | 22,487           | 4,994           | 10,282          | 16,182          | 21,645           | 5,880          | 12,233          | 18,459          | 24,937           |      |
|                                                    | 20.0%          | 18.1%           | 17.3%           | 15.9%            | -8.0%           | -10.0%          | -6.0%           | -3.7%            | 17.7%          | 19.0%           | 14.1%           | 15.2%            |      |
| 1<br>expenses                                      | 43.6%<br>2,829 | 45.0%<br>5,612  | 44.9%<br>8,559  | 45.1%<br>11,522  | 44.2%<br>2,855  | 43.9%<br>5,725  | 45.0%<br>8,993  | 45.2%<br>12,424  | 47.3%<br>3,166 | 47.4%<br>6,489  | 47.3%<br>9,759  | 47.7%<br>13,599  |      |
| expenses                                           | 16.9%          | 14.2%           | 15.5%           | 13.6%            | 0.9%            | 2.0%            | 5.1%            | 7.8%             | 10.9%          | 13.3%           | 8.5%            | 9.5%             |      |
| A ratio                                            | 22.7%          | 22.1%           | 22.3%           | 23.1%            | 25.3%           | 24.4%           | 25.0%           | 26.0%            | 25.5%          | 25.2%           | 25.0%           | 26.0%            |      |
| ting profit                                        | 2,601          | 5,807           | 8,646           | 10,964           | 2,139           | 4,557           | 7,188           | 9,221            | 2,714          | 5,744           | 8,699           | 11,337           |      |
| apan                                               | 766            | 1,490           | 1,952           | 2,254            | 316             | 862             | 1,439           | 2,026            | 766            | 1,622           | 2,732           | 3,408            |      |
| hina                                               | 1,050          | 2,392           | 3,670           | 4,775            | 1,108           | 2,387           | 3,531           | 4,582            | 1,147          | 2,463           | 3,603           | 4,602            |      |
| aiwan                                              | 556            | 1,159           | 1,749           | 2,227            | 396             | 833             | 1,338           | 1,492            | 487            | 960             | 1,473           | 1,847            |      |
| outh Korea                                         | 339            | 727             | 1,109           | 1,414            | 318             | 605             | 964             | 1,275            | 368            | 846             | 1,295           | 1,663            |      |
| thers                                              | 135            | 293             | 441             | 597              | 141             | 295             | 391             | 534              | 130            | 213             | 226             | 514              |      |
| liminaitons and corporate                          | -245           | -254            | -275            | -303             | -140            | -425            | -475            | -688             | -184           | -360            | -630            | -697             |      |
|                                                    | 23.7%          | 22.1%           | 19.1%           | 18.5%            | -17.8%          | -21.5%          | -16.9%          | -15.9%           | 26.9%          | 26.0%           | 21.0%           | 22.9%            |      |
| apan<br>hina                                       | 22.2%<br>45.4% | 9.6%<br>43.4%   | -4.8%<br>39.1%  | -8.6%<br>36.2%   | -58.7%<br>5.5%  | -42.1%<br>-0.2% | -26.3%<br>-3.8% | -10.1%<br>-4.0%  | 142.4%<br>3.5% | 88.2%<br>3.2%   | 89.9%<br>2.0%   | 68.2%<br>0.4%    |      |
| nina<br>aiwan                                      | 45.4%<br>38.0% | 43.4%<br>32.0%  | 39.1%<br>29.3%  | 26.3%            | -28.8%          | -0.2%           | -3.8%           | -4.0%            | 23.0%          | 3.2%            | 2.0%            | 23.8%            | -    |
| outh Korea                                         | 17.3%          | 18.0%           | 16.6%           | 26.3%<br>16.7%   | -28.8%          | -28.1%          | -23.5%          | -55.0%           | 15.7%          | 15.2%<br>39.8%  | 34.3%           | 25.6%<br>30.4%   |      |
| thers                                              | 1.5%           | 2.4%            | 4.3%            | 7.6%             | 4.4%            | 0.7%            | -11.3%          | -10.6%           | -7.8%          | -27.8%          | -42.2%          | -3.7%            |      |
| 1                                                  | 20.9%          | 22.9%           | 22.6%           | 22.0%            | 18.9%           | 19.4%           | 20.0%           | 19.3%            | 21.8%          | 22.3%           | 22.3%           | 21.7%            |      |
| apan                                               | 17.9%          | 17.2%           | 15.0%           | 13.3%            | 7.8%            | 10.0%           | 10.9%           | 11.3%            | 17.7%          | 17.0%           | 18.4%           | 17.2%            |      |
| hina                                               | 19.8%          | 21.1%           | 21.7%           | 21.9%            | 22.3%           | 22.9%           | 23.0%           | 22.2%            | 22.0%          | 22.2%           | 21.7%           | 21.4%            |      |
| aiwan                                              | 21.7%          | 23.1%           | 23.1%           | 22.6%            | 19.7%           | 20.2%           | 17.4%           | 14.9%            | 21.8%          | 21.0%           | 20.9%           | 20.3%            |      |
| outh Korea                                         | 17.0%          | 18.7%           | 18.7%           | 18.3%            | 17.3%           | 14.9%           | 14.9%           | 14.4%            | 15.5%          | 16.8%           | 17.0%           | 16.2%            |      |
| thers                                              | 12.3%          | 12.9%           | 13.1%           | 13.4%            | 14.2%           | 14.8%           | 12.9%           | 13.1%            | 12.2%          | 10.2%           | 7.2%            | 10.3%            |      |
| perating income                                    | 61             | 131             | 255             | 265              | 74              | 134             | 203             | 234              | 53             | 91              | 156             | 214              |      |
| perating expenses<br>ing profit                    | 45<br>2,616    | 49<br>5,889     | 71<br>8,831     | 100<br>11,129    | 60<br>2,153     | 89<br>4,602     | 89<br>7,302     | 253<br>9,202     | 84<br>2,683    | 144<br>5,690    | 196<br>8,659    | 352<br>11,199    |      |
| ing prone                                          | 2,010          | 20.7%           | 18.3%           | 16.8%            | -17.7%          | -21.9%          | -17.3%          | -17.3%           | 2,685          | 23.6%           | 18.6%           | 21.7%            |      |
| 1                                                  | 21.2%          | 23.2%           | 23.1%           | 22.3%            | 19.0%           | 19.6%           | 20.3%           | 19.2%            | 24.6%          | 23.0%           | 22.2%           | 21.7%            |      |
| rdinary gains                                      | 37             | 38              | 40              | 40               | 0               | 0               | 0               | 575              | 0              | 0               | 16              | 40               |      |
| rdinary losses                                     | 33             | 33              | 32              | 32               | 0               | 0               | 0               | 1,021            | 19             | 19              | 19              | 3,298            |      |
| x profit                                           | 2,621          | 5,894           | 8,839           | 11,137           | 2,153           | 4,602           | 6,433           | 8,756            | 2,664          | 5,671           | 8,657           | 7,941            |      |
| e taxes                                            | 785            | 1,656           | 2,368           | 3,009            | 239             | 897             | 1,656           | 2,199            | 799            | 1,621           | 2,433           | 3,016            |      |
| ncome taxes-current                                | 1,234          | 1,824           | 2,338           | 2,855            | 938             | 1,466           | 2,053           | 2,588            | 1,025          | 1,583           | 2,318           | 3,040            |      |
| ncome taxes-deferred                               | -457           | -168            | 30              | 153              | -698            | -569            | -397            | -388             | -225           | 44              | 115             | -24              |      |
| lied tax rate                                      | 30.0%          | 28.1%           | 26.8%           | 27.0%            | 11.1%           | 19.5%           | 25.7%           | 25.1%            | 30.0%          | 28.6%           | 28.1%           | 38.0%            | 2    |
| come                                               | 1,835          | 4,238           | 6,470           | 8,128            | 1,913           | 3,705           | 4,777           | 6,557            | 1,865          | 4,043           | 6,223           | 4,925            |      |
| come attributable to non-controlling interests     | 1 764          | 149             | 243             | 331              | 37              | 81              | 142             | 158              | 20             | 45              | 62              | 69               |      |
| come attributable to owners of parent              | 1,764          | 4,088<br>22,5%  | 6,226           | 7,796<br>16.9%   | 1,876           | 3,623           | 4,635           | 6,398<br>-17.9%  | 1,844          | 3,998           | 6,160           | 4,856            |      |
|                                                    | 20.6%<br>14.2% | 22.5%<br>16.1%  | 17.9%<br>16.3%  | 16.9%<br>15.6%   | 6.3%<br>16.6%   | -11.4%<br>15.5% | -25.6%<br>12.9% | -17.9%<br>13.4%  | -1.7%<br>14.8% | 10.4%<br>15.5%  | 32.9%<br>15.8%  | -24.1%<br>9.3%   | 1    |
| t margin                                           |                |                 |                 |                  |                 |                 |                 |                  |                |                 |                 |                  |      |

Source: Shared Research based on company data Note: Figures may differ from company materials due to differences in rounding methods.